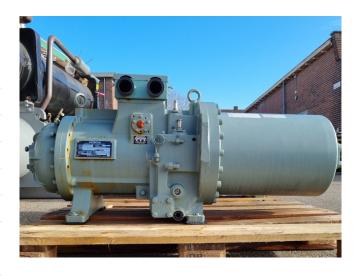

## **Specifications**

| Brand           | Hitachi            |
|-----------------|--------------------|
| Туре            | 6005SC-H           |
| Refrigerant     | Freon              |
| kW at 0°C/+40°C | 242,6*             |
| Sight Glass     | /                  |
| m3 / h          | 251,5              |
| Remarks         | *Capacity based on |
|                 | (+4,4°C/+40,6°C)   |
| Weight in kg.   | 440                |
| Sizes           | 1200x450x550 mm    |
|                 | (LxWxH)            |
| Stock           | 2                  |

#### Used Hitachi 6005SC-H

Used Hitachi 6005SC-H screw compressor on Freon with a sight glass. The compressor has a displacement of 251,5 m³/h and a cooling capacity of 242,6 kW at (+4,4°C/+40,6°C). \*Why choose for HOSBV? Were not only the largest used refrigeration specialist in Europe, but also, we deliver all equipment including an extensive test, warranty and industrial cleaning. \*If requested we are happy to arrange your shipment.