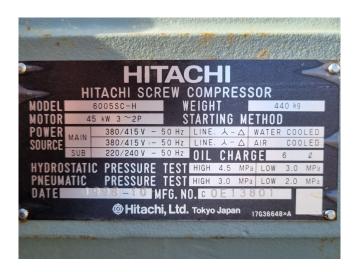

## **Specifications**

| Brand           | Hitachi            |
|-----------------|--------------------|
| Туре            | 6005SC-H           |
| Refrigerant     | Freon              |
| kW at 0°C/+40°C | 242,6*             |
| Sight Glass     | /                  |
| m3 / h          | 251,5              |
| Remarks         | *Capacity based on |
|                 | (+4,4°C/+40,6°C)   |
| Weight in kg.   | 440                |
| Sizes           | 1200x450x550 mm    |
|                 | (LxWxH)            |
| Stock           | 2                  |

#### Used Hitachi 6005SC-H

Used Hitachi 6005SC-H screw compressor on Freon with a sight glass. The compressor has a displacement of 251,5 m³/h and a cooling capacity of 242,6 kW at (+4,4°C/+40,6°C). \*Why choose for HOSBV? Were not only the largest used refrigeration specialist in Europe, but also, we deliver all equipment including an extensive test, warranty and industrial cleaning. \*If requested we are happy to arrange your shipment.