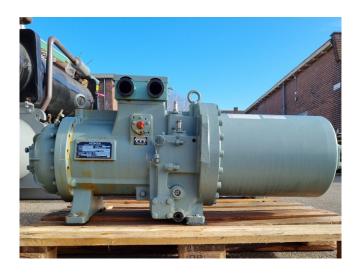

## **Specifications**

| Brand           | Hitachi            |
|-----------------|--------------------|
| Туре            | 6005SC-H           |
| Refrigerant     | Freon              |
| kW at 0°C/+40°C | 242,6*             |
| Sight Glass     | /                  |
| m3 / h          | 251,5              |
| Remarks         | *Capacity based on |
|                 | (+4,4°C/+40,6°C)   |
| Weight in kg.   | 440                |
| Sizes           | 1200x450x550 mm    |
|                 | (LxWxH)            |
| Stock           | 2                  |

#### Used Hitachi 6005SC-H

Used Hitachi 6005SC-H screw compressor on Freon with a sight glass. The compressor has a displacement of 251,5 m³/h and a cooling capacity of 242,6 kW at (+4,4°C/+40,6°C). \*Why choose for HOSBV? Were not only the largest used refrigeration specialist in Europe, but also, we deliver all equipment including an extensive test, warranty and industrial cleaning. \*If requested we are happy to arrange your shipment.