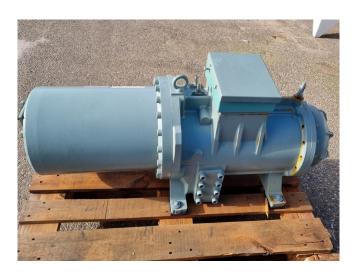

#### Used Hitachi 6005SC-H

Used Hitachi 6005SC-H screw compressor on Freon with a sight glass. The compressor has a displacement of 251,5 m³/h and a cooling capacity of 242,6 kW at (+4,4°C/+40,6°C). \*Why choose for HOSBV? Were not only the largest used refrigeration specialist in Europe, but also, we deliver all equipment including an extensive test, warranty and industrial cleaning. \*If requested we are happy to arrange your shipment.