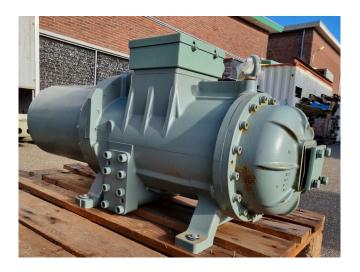

## **Specifications**

| Brand           | Hitachi            |
|-----------------|--------------------|
| Туре            | 6005SC-H           |
| Refrigerant     | Freon              |
| kW at 0°C/+40°C | 242,6*             |
| Sight Glass     | /                  |
| m3 / h          | 251,5              |
| Remarks         | *Capacity based on |
|                 | (+4,4°C/+40,6°C)   |
| Weight in kg.   | 440                |
| Sizes           | 1200x450x550 mm    |
|                 | (LxWxH)            |
| Stock           | 2                  |

#### Used Hitachi 6005SC-H

Used Hitachi 6005SC-H screw compressor on Freon with a sight glass. The compressor has a displacement of 251,5 m³/h and a cooling capacity of 242,6 kW at (+4,4°C/+40,6°C). \*Why choose for HOSBV? Were not only the largest used refrigeration specialist in Europe, but also, we deliver all equipment including an extensive test, warranty and industrial cleaning. \*If requested we are happy to arrange your shipment.